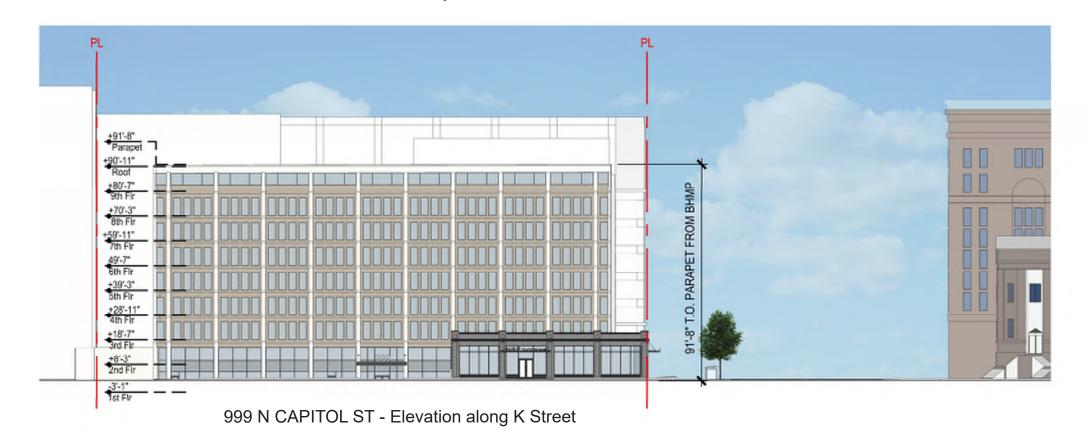

899 and 999 North Capitol Street, NE PHASE 1 September 30th, 2021

999 N Capitol - Looking Northeast

Building Renderings 999 North Capitol Street Building

North Elevations 999 Capitol Street Building

999 N CAPITOL ST - Plaza Elevation