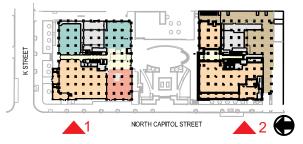

899 and 999 North Capitol Street, NE PHASE 1 September 30th, 2021

999 N Capitol - Looking Northeast

Building Renderings 999 North Capitol Street Building

North Elevations 999 Capitol Street Building

999 N CAPITOL ST - Plaza Elevation