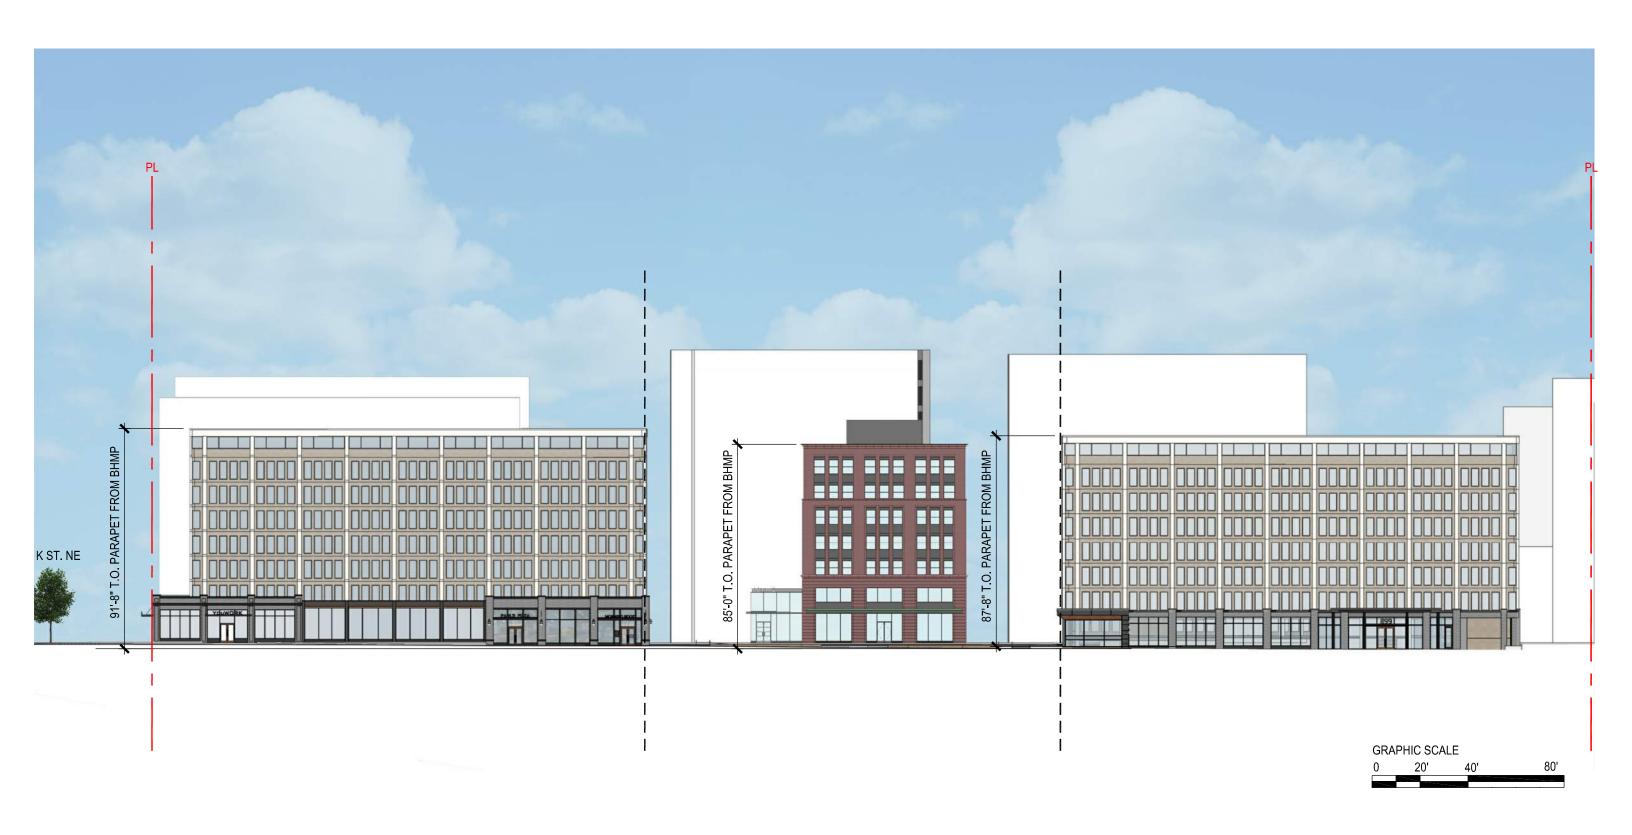

**901 NORTH CAPITOL STREET NE (UNION SQUARE PHASE 2)** ZONING COMMISSION SUBMISSION: SEPTEMBER 30, 2021

NORTH CAPITOL STREET MINEUS CHEDISHORTH: A11





**901 NORTH CAPITOL STREET NE (UNION SQUARE PHASE 2)** ZONING COMMISSION SUBMISSION: SEPTEMBER 30, 2021



## APPENDIX - SUPPLEMENTAL DRAWINGS

ZONING INFORMATION
ARCHITECTURAL PLANS, ELEVATIONS & SECTIONS
ADDITIONAL LANDSCAPE PLANS
CIVIL PLANS



999 N Capitol - Looking South





Building Renderings 999 North Capitol Street Building



899 and 999 North Capitol Street, NE PHASE 1 September 30th, 2021



999 N Capitol - Looking Northeast





Building Renderings 999 North Capitol Street Building





























North Elevations 999 Capitol Street Building



999 N CAPITOL ST - Plaza Elevation







South Elevations
999 Capitol Street Building