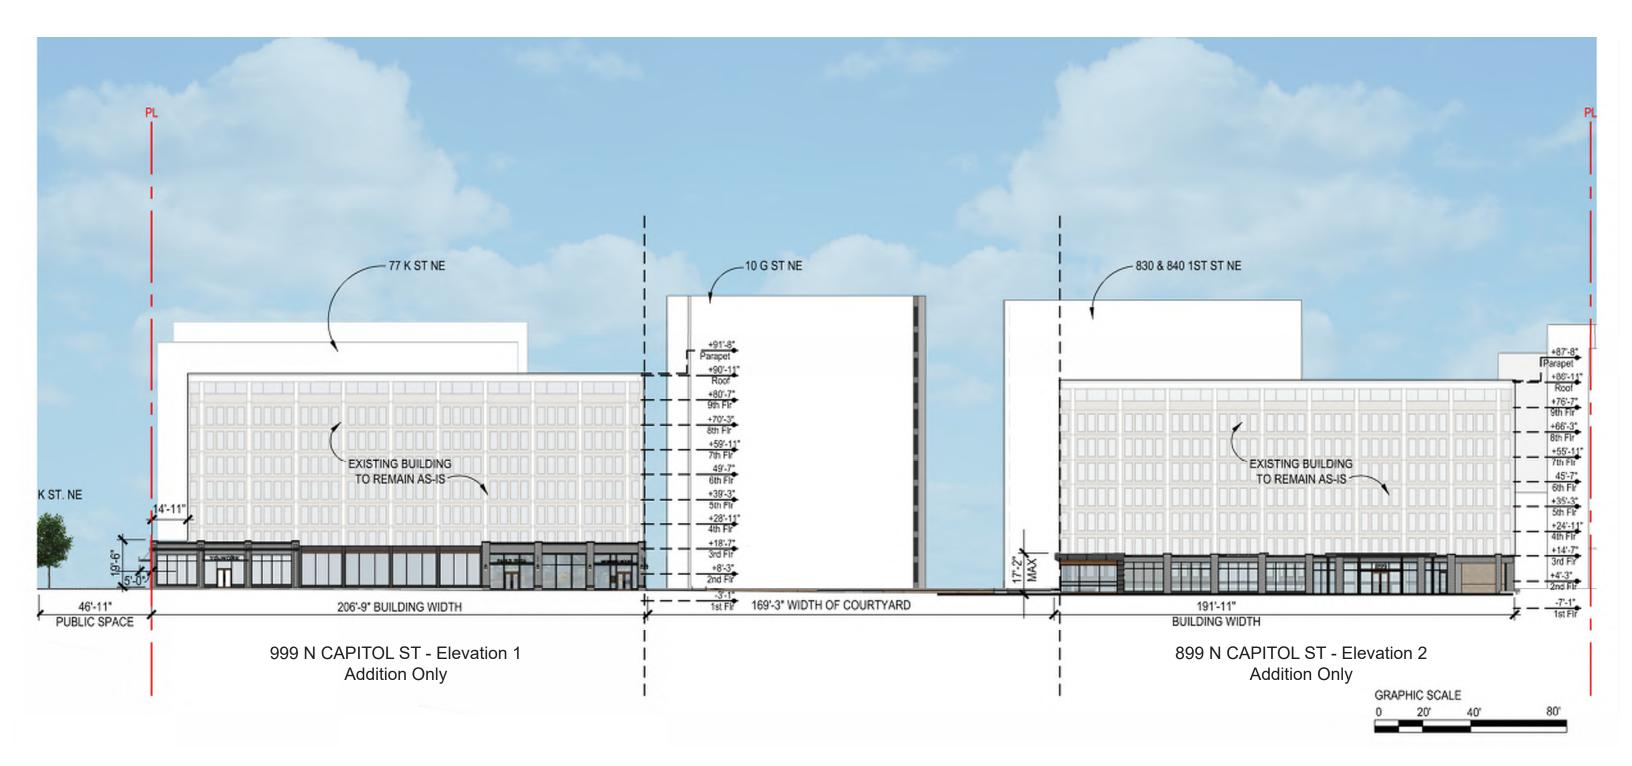

**901 NORTH CAPITOL STREET NE (UNION SQUARE PHASE 2)** ZONING COMMISSION SUBMISSION: SEPTEMBER 30, 2021

NORTH CAPITOL STREET MINEUS CHEDISHORTH: A11





**901 NORTH CAPITOL STREET NE (UNION SQUARE PHASE 2)** ZONING COMMISSION SUBMISSION: SEPTEMBER 30, 2021



## APPENDIX - SUPPLEMENTAL DRAWINGS

ZONING INFORMATION
ARCHITECTURAL PLANS, ELEVATIONS & SECTIONS
ADDITIONAL LANDSCAPE PLANS
CIVIL PLANS



999 N Capitol - Looking South





Building Renderings 999 North Capitol Street Building



899 and 999 North Capitol Street, NE PHASE 1 September 30th, 2021



999 N Capitol - Looking Northeast





Building Renderings 999 North Capitol Street Building





























North Elevations 999 Capitol Street Building



999 N CAPITOL ST - Plaza Elevation







South Elevations
999 Capitol Street Building