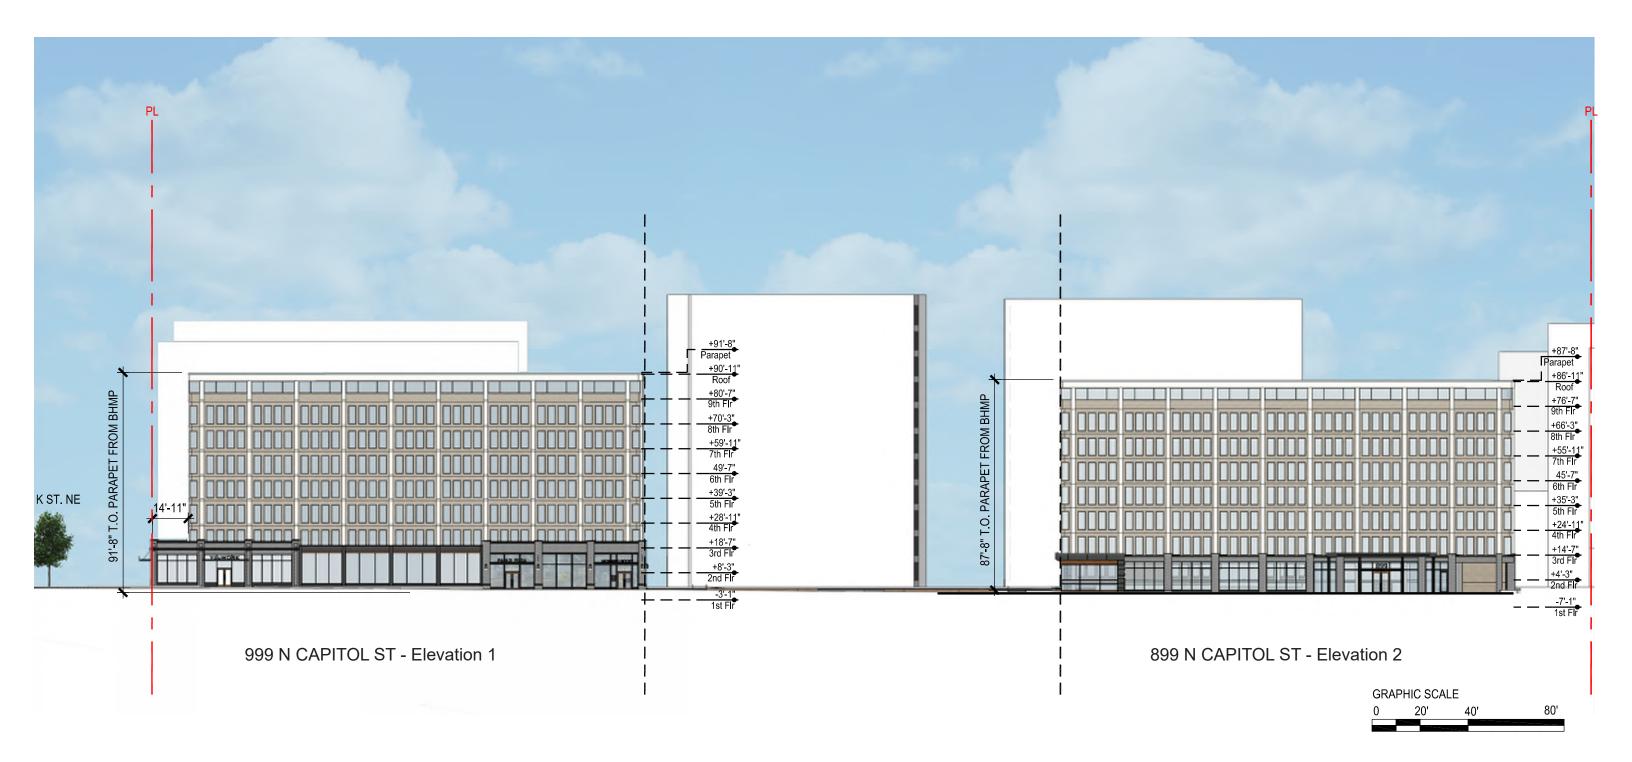

**901 NORTH CAPITOL STREET NE (UNION SQUARE PHASE 2)** ZONING COMMISSION SUBMISSION: SEPTEMBER 30, 2021

NORTH CAPITOL STREET MINEUS CHEDISHORTH: A11





**901 NORTH CAPITOL STREET NE (UNION SQUARE PHASE 2)** ZONING COMMISSION SUBMISSION: SEPTEMBER 30, 2021



## APPENDIX - SUPPLEMENTAL DRAWINGS

ZONING INFORMATION
ARCHITECTURAL PLANS, ELEVATIONS & SECTIONS
ADDITIONAL LANDSCAPE PLANS
CIVIL PLANS



999 N Capitol - Looking South





Building Renderings 999 North Capitol Street Building



899 and 999 North Capitol Street, NE PHASE 1 September 30th, 2021



999 N Capitol - Looking Northeast





Building Renderings 999 North Capitol Street Building





























North Elevations 999 Capitol Street Building



999 N CAPITOL ST - Plaza Elevation







South Elevations
999 Capitol Street Building