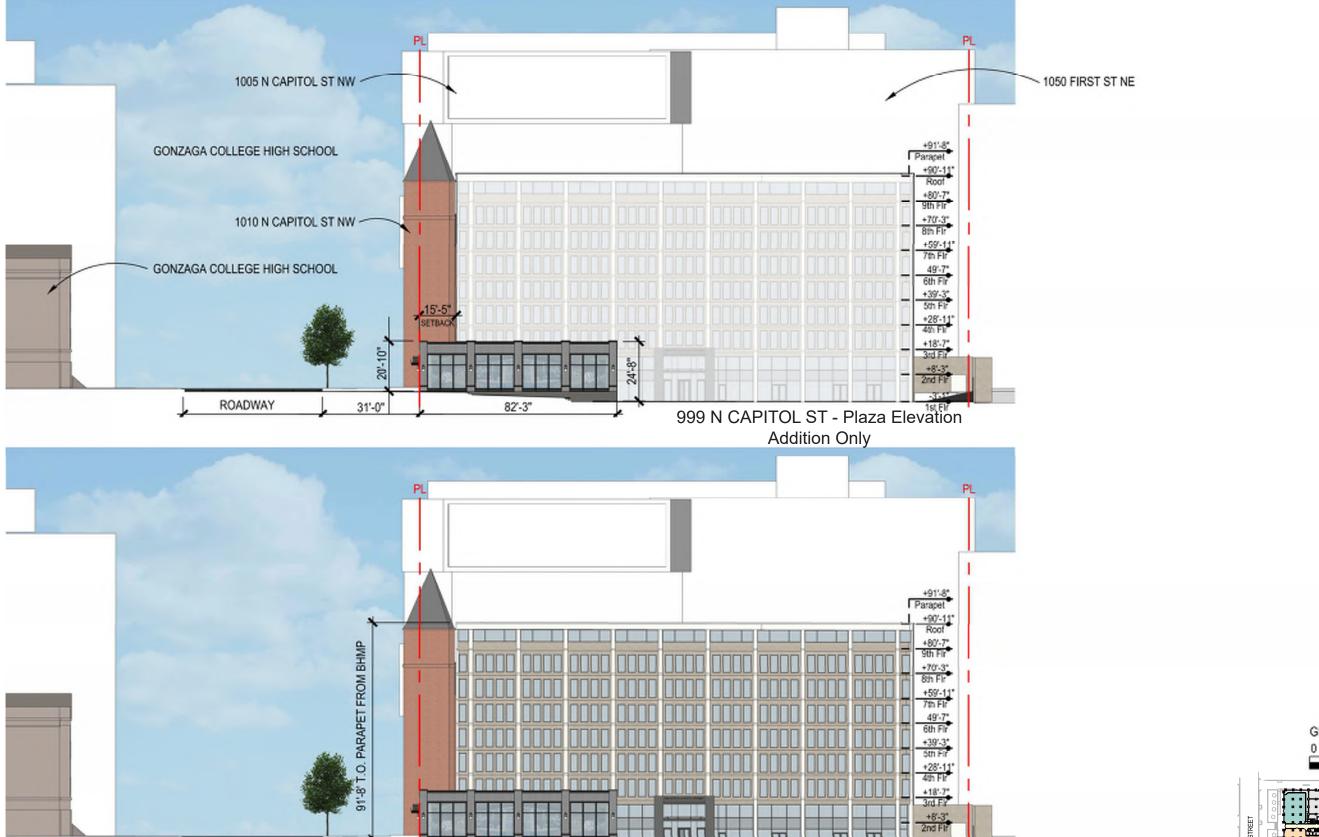

899 and 999 North Capitol Street, NE PHASE 1 September 30th, 2021

999 N Capitol - Looking Northeast

Building Renderings 999 North Capitol Street Building

North Elevations 999 Capitol Street Building

999 N CAPITOL ST - Plaza Elevation